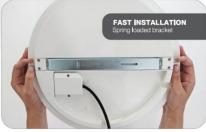

## **Specifications**

24W and 36W LED Ceiling Flush Range Fast Installation Spring Loaded Bracket Leading & Trailing Edge Dimming PC Pan with PC Diffuser IP54